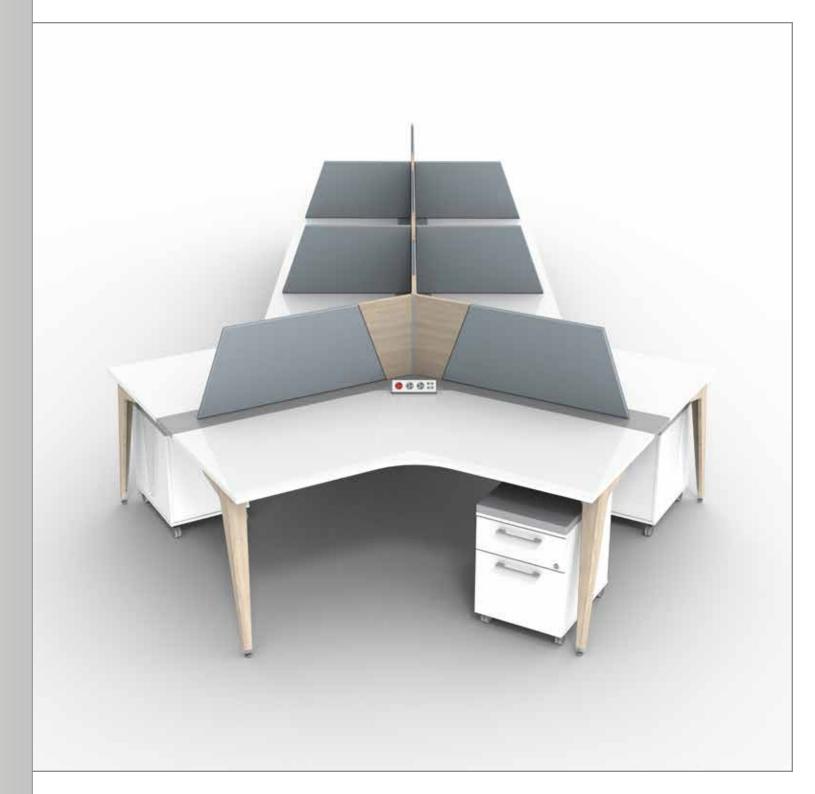

Ply legs and accents are complemented by timber structural components and frameless screens to reduce the steel and aluminium content while providing a unique aesthetic.

## INDEX

- 3 Clerical
- 4 Managerial
- 5 6 Executive
- 7 8 Open Plan
- 9 Meeting
- 10 Boardroom
- 11 12 Reception

Earth Wing can be configured for any role within an organisation from clerical to executive, meeting and boardroom, and more. A wealth of storage options exists, tailored to suite one's needs, in addition to various ply and timber accessories. **EXECUTIVE** It is available in most footprints that one would commonly expect to find in today's office spaces.