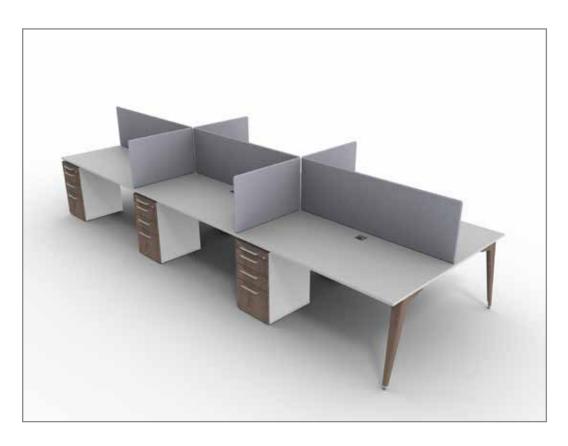

Earth Wing can be configured for any role within an organisation from clerical to executive, meeting and boardroom, and more. A wealth of storage options exists, tailored to suite one's needs, in addition to various ply and timber accessories. **OPEN PLAN** It is available in most footprints that one would commonly expect to find in today's office spaces.