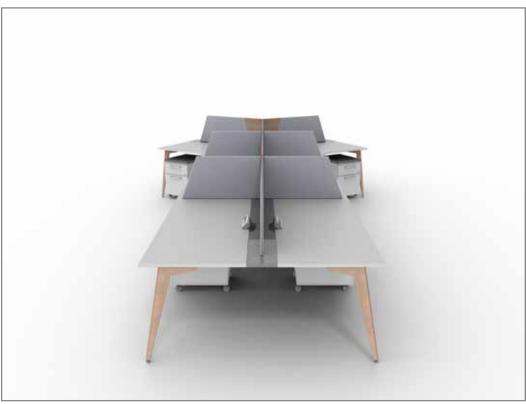

Earth Wing can be configured for any role within an organisation from clerical to executive, meeting and boardroom, and more. A wealth of storage options exists, tailored to suite one's needs, in addition to various ply and timber accessories. **OPEN PLAN** It is available in most footprints that one would commonly expect to find in today's office spaces.