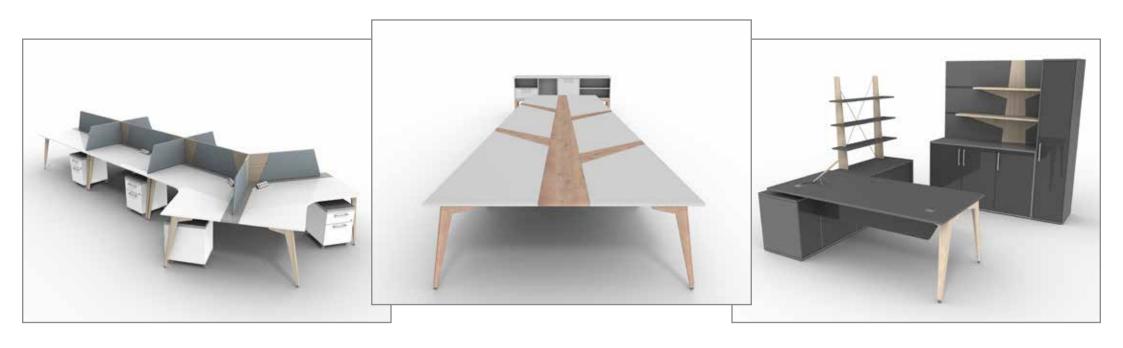

## INDEX

- 3 Clerical
- 4 Managerial
- 5 6 Executive
- 7 8 Open Plan
- 9 Meeting
- 10 Boardroom
- 11 12 Reception

Earth Wing can be configured for any role within an organisation from clerical to executive, meeting and boardroom, and more. A wealth of storage options exists, tailored to suite one's needs, in addition to various ply and timber accessories. **EXECUTIVE** It is available in most footprints that one would commonly expect to find in today's office spaces.

Earth Wing can be configured for any role within an organisation from clerical to executive, meeting and boardroom, and more. A wealth of storage options exists, tailored to suite one's needs, in addition to various ply and timber accessories. **OPEN PLAN** It is available in most footprints that one would commonly expect to find in today's office spaces.

Earth Wing can be configured for any role within an organisation from clerical to executive, meeting and boardroom, and more. A wealth of storage options exists, tailored to suite one's needs, in addition to various ply and timber accessories. **BOARDROOM** It is available in most footprints that one would commonly expect to find in today's office spaces.