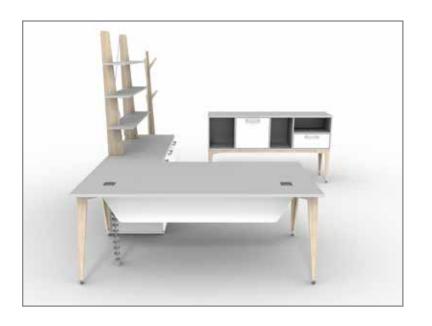

## INDEX

- 3 Clerical
- 4 Managerial
- 5 6 Executive
- 7 8 Open Plan
- 9 Meeting
- 10 Boardroom
- 11 12 Reception

Earth Wing can be configured for any role within an organisation from clerical to executive, meeting and boardroom, and more. A wealth of storage options exists, tailored to suite one's needs, in addition to various ply and timber accessories. **EXECUTIVE** It is available in most footprints that one would commonly expect to find in today's office spaces.