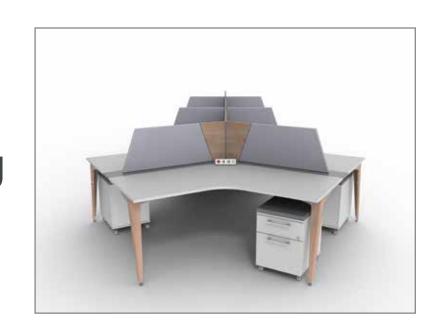

Earth Wing can be configured for any role within an organisation from clerical to executive, meeting and boardroom, and more. A wealth of storage options exists, tailored to suite one's needs, in addition to various ply and timber accessories. **OPEN PLAN** It is available in most footprints that one would commonly expect to find in today's office spaces.