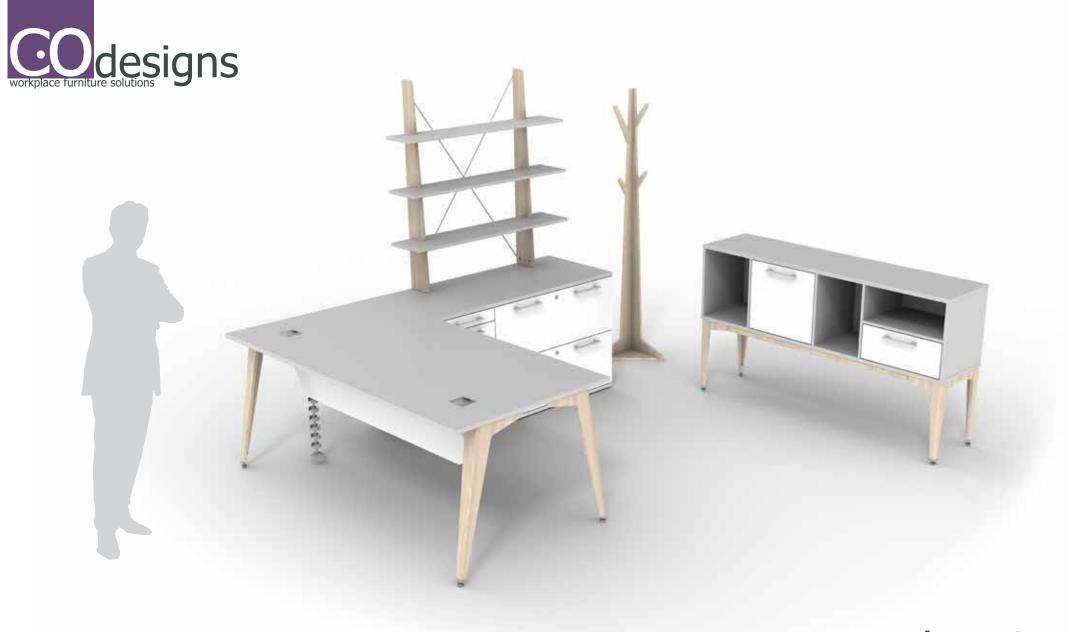

Ply legs and accents are complemented by timber structural components and frameless screens to reduce the steel and aluminium content while providing a unique aesthetic.

## INDEX

- 3 Clerical
- 4 Managerial
- 5 6 Executive
- 7 8 Open Plan
- 9 Meeting
- 10 Boardroom
- 11 12 Reception

Earth Wing can be configured for any role within an organisation from clerical to executive, meeting and boardroom, and more. A wealth of storage options exists, tailored to suite one's needs, in addition to various ply and timber accessories. **EXECUTIVE** It is available in most footprints that one would commonly expect to find in today's office spaces.