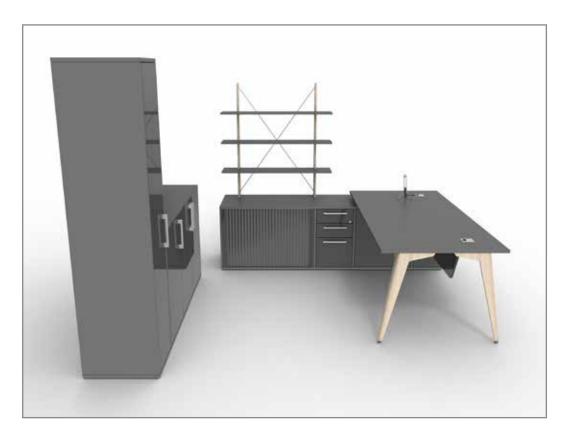

## INDEX

- 3 Clerical
- 4 Managerial
- 5 6 Executive
- 7 8 Open Plan
- 9 Meeting
- 10 Boardroom
- 11 12 Reception

Earth Wing can be configured for any role within an organisation from clerical to executive, meeting and boardroom, and more. A wealth of storage options exists, tailored to suite one's needs, in addition to various ply and timber accessories. **EXECUTIVE** It is available in most footprints that one would commonly expect to find in today's office spaces.