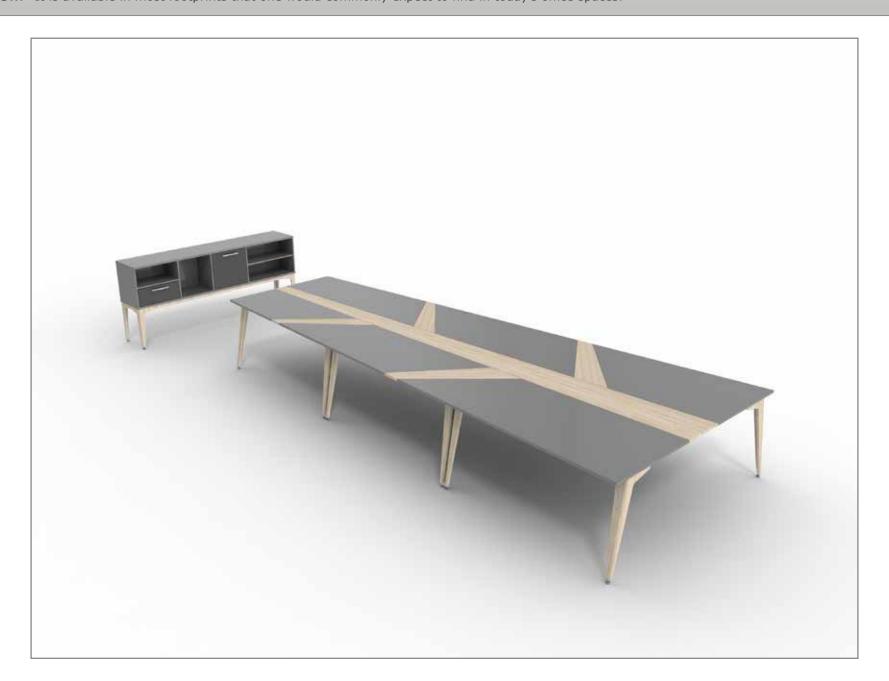

Earth Wing can be configured for any role within an organisation from clerical to executive, meeting and boardroom, and more. A wealth of storage options exists, tailored to suite one's needs, in addition to various ply and timber accessories. **BOARDROOM** It is available in most footprints that one would commonly expect to find in today's office spaces.