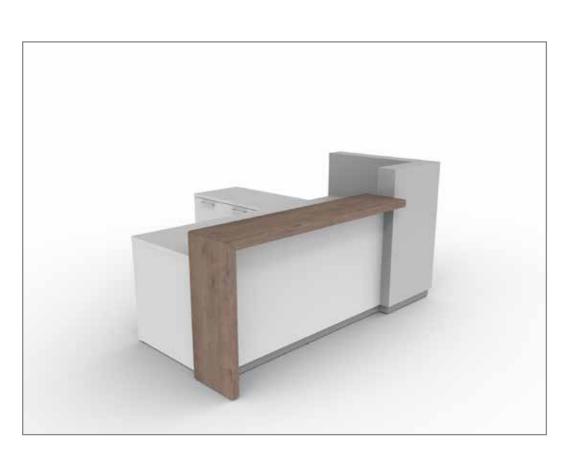

Earth Wing can be configured for any role within an organisation from clerical to executive, meeting and boardroom, and more. A wealth of storage options exists, tailored to suite one's needs, in addition to various ply and timber accessories. **RECEPTION** It is available in most footprints that one would commonly expect to find in today's office spaces.