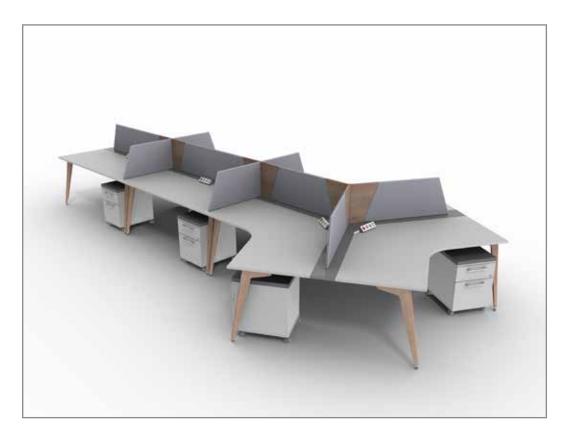

Earth Wing can be configured for any role within an organisation from clerical to executive, meeting and boardroom, and more. A wealth of storage options exists, tailored to suite one's needs, in addition to various ply and timber accessories. **OPEN PLAN** It is available in most footprints that one would commonly expect to find in today's office spaces.