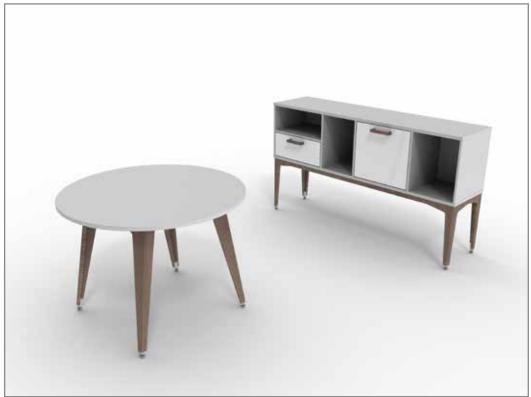

Earth Wing can be configured for any role within an organisation from clerical to executive, meeting and boardroom, and more. A wealth of storage options exists, tailored to suite one's needs, in addition to various ply and timber accessories. **RECEPTION** It is available in most footprints that one would commonly expect to find in today's office spaces.