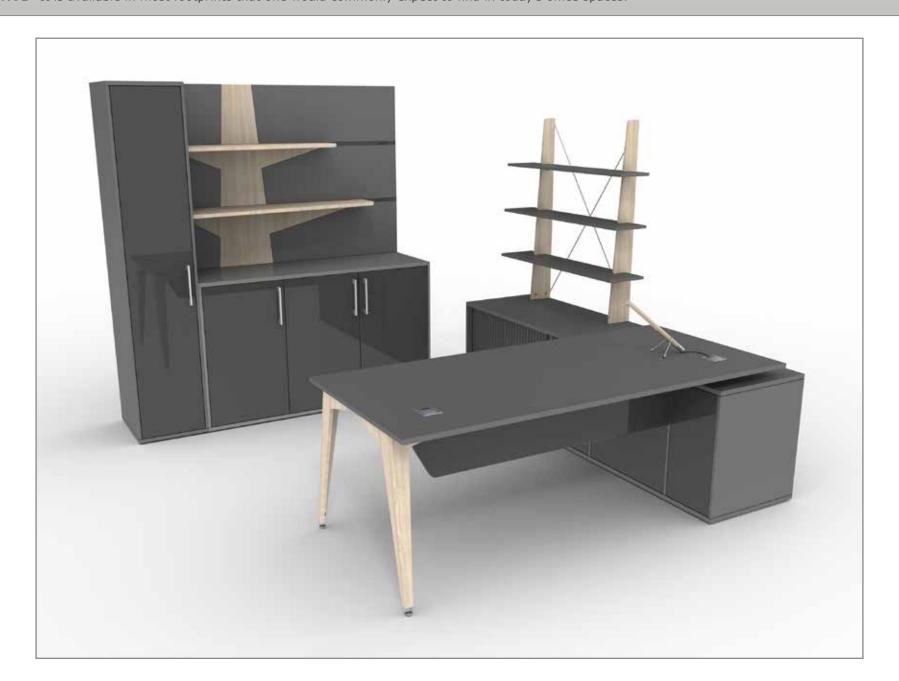

## INDEX

- 3 Clerical
- 4 Managerial
- 5 6 Executive
- 7 8 Open Plan
- 9 Meeting
- 10 Boardroom
- 11 12 Reception

Earth Wing can be configured for any role within an organisation from clerical to executive, meeting and boardroom, and more. A wealth of storage options exists, tailored to suite one's needs, in addition to various ply and timber accessories. **EXECUTIVE** It is available in most footprints that one would commonly expect to find in today's office spaces.