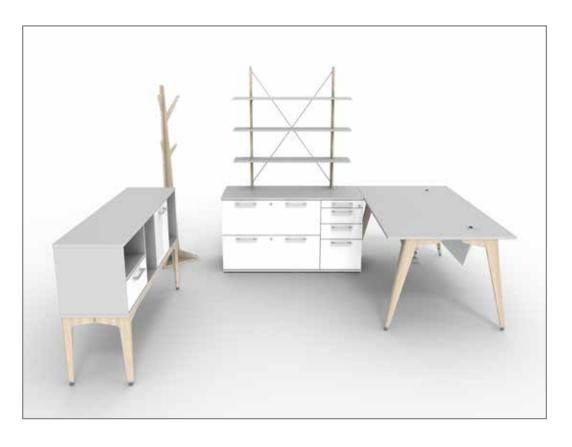

## INDEX

- 3 Clerical
- 4 Managerial
- 5 6 Executive
- 7 8 Open Plan
- 9 Meeting
- 10 Boardroom
- 11 12 Reception

Earth Wing can be configured for any role within an organisation from clerical to executive, meeting and boardroom, and more. A wealth of storage options exists, tailored to suite one's needs, in addition to various ply and timber accessories. **EXECUTIVE** It is available in most footprints that one would commonly expect to find in today's office spaces.