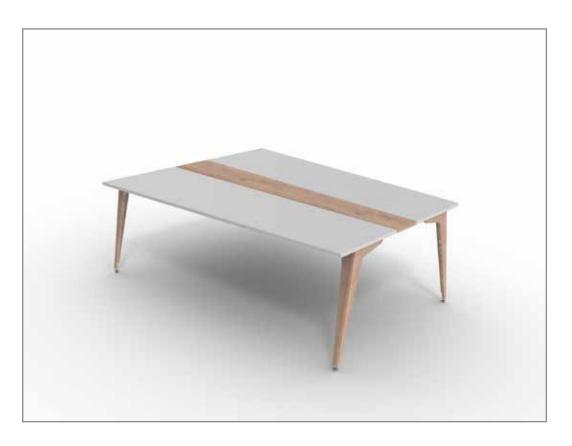

Ply legs and accents are complemented by timber structural components and frameless screens to reduce the steel and aluminium content while providing a unique aesthetic.