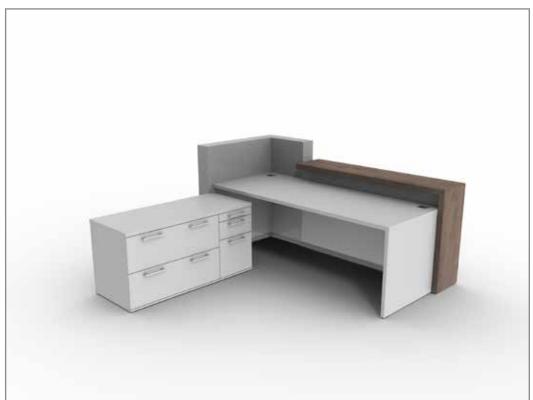

Earth Wing can be configured for any role within an organisation from clerical to executive, meeting and boardroom, and more. A wealth of storage options exists, tailored to suite one's needs, in addition to various ply and timber accessories. **RECEPTION** It is available in most footprints that one would commonly expect to find in today's office spaces.