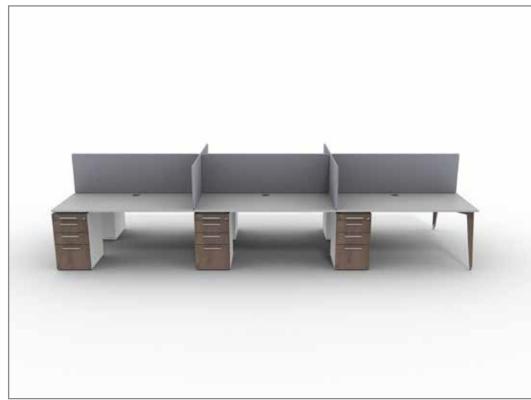

Earth Wing can be configured for any role within an organisation from clerical to executive, meeting and boardroom, and more. A wealth of storage options exists, tailored to suite one's needs, in addition to various ply and timber accessories. **OPEN PLAN** It is available in most footprints that one would commonly expect to find in today's office spaces.