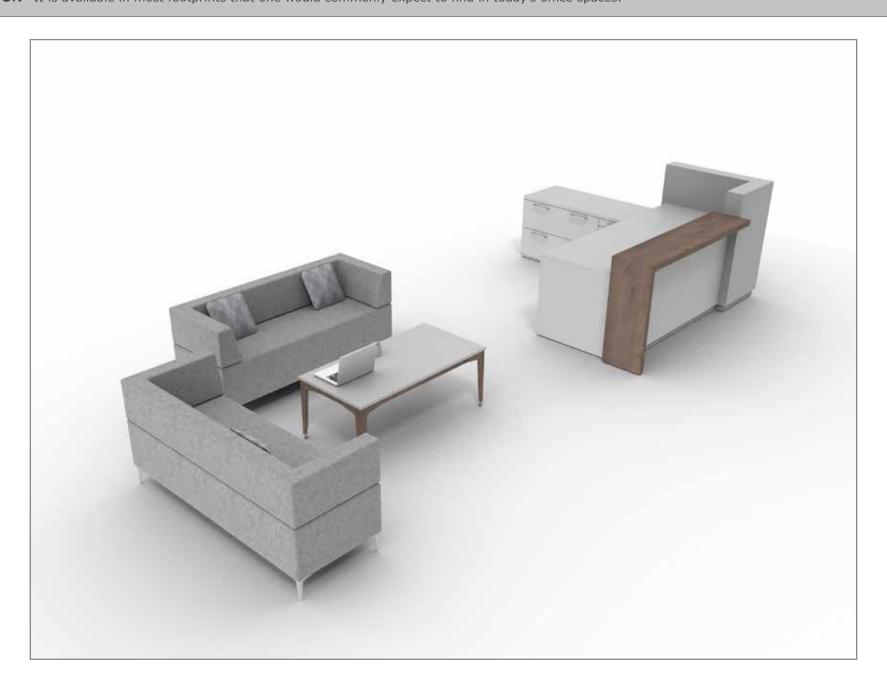

Earth Wing can be configured for any role within an organisation from clerical to executive, meeting and boardroom, and more. A wealth of storage options exists, tailored to suite one's needs, in addition to various ply and timber accessories. **RECEPTION** It is available in most footprints that one would commonly expect to find in today's office spaces.