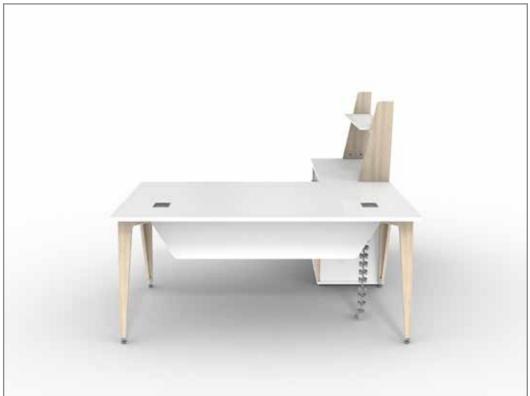

## INDEX

- 3 Clerical
- 4 Managerial
- 5 6 Executive
- 7 8 Open Plan
- 9 Meeting
- 10 Boardroom
- 11 12 Reception

Earth Wing can be configured for any role within an organisation from clerical to executive, meeting and boardroom, and more. A wealth of storage options exists, tailored to suite one's needs, in addition to various ply and timber accessories. **EXECUTIVE** It is available in most footprints that one would commonly expect to find in today's office spaces.