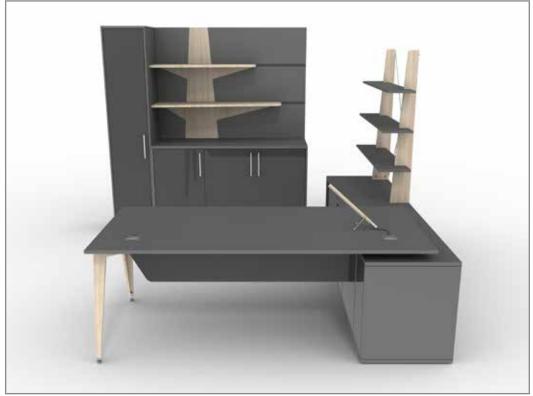

## INDEX

- 3 Clerical
- 4 Managerial
- 5 6 Executive
- 7 8 Open Plan
- 9 Meeting
- 10 Boardroom
- 11 12 Reception

Earth Wing can be configured for any role within an organisation from clerical to executive, meeting and boardroom, and more. A wealth of storage options exists, tailored to suite one's needs, in addition to various ply and timber accessories. **EXECUTIVE** It is available in most footprints that one would commonly expect to find in today's office spaces.