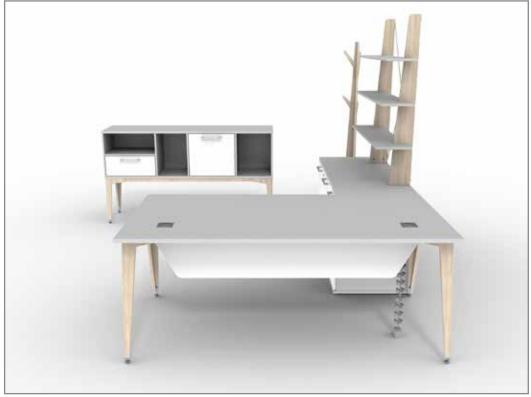

## INDEX

- 3 Clerical
- 4 Managerial
- 5 6 Executive
- 7 8 Open Plan
- 9 Meeting
- 10 Boardroom
- 11 12 Reception

Earth Wing can be configured for any role within an organisation from clerical to executive, meeting and boardroom, and more. A wealth of storage options exists, tailored to suite one's needs, in addition to various ply and timber accessories. **EXECUTIVE** It is available in most footprints that one would commonly expect to find in today's office spaces.